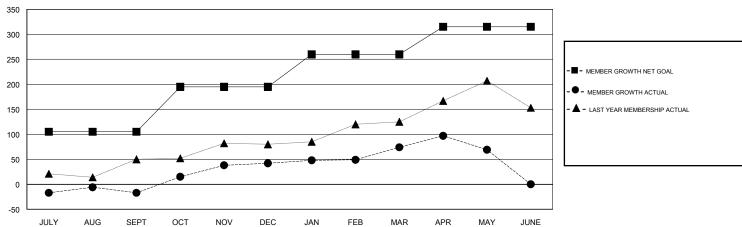

#### GOALS AND ACTUAL MEMBERS CUMULATIVE

| DROPPED CLUBS: 0  DROPPED MEMBERS |     | 71 CLUBS OF 90 ADDED 1 OR MORE<br>NEW MEMBERS | GENDER DISTRIBUTION  MALE 1,606 (72.02%)  FEMALE 624 (27.98%)  Women Percentage Fiscal Year Goal: 28% |  |    |
|-----------------------------------|-----|-----------------------------------------------|-------------------------------------------------------------------------------------------------------|--|----|
| DECEASED                          | 9   | CLICK HERE FOR CUMULATIVE                     | TOTAL FAMILY UNIT MEMBERS                                                                             |  | 70 |
| CLUB CANCELLED                    | 0   | MEMBERSHIP DATA                               |                                                                                                       |  | 20 |
| OTHER 285                         |     |                                               | FAMILY MEMBERS PAYING HALF DUES                                                                       |  | 39 |
| TOTAL                             | 294 |                                               |                                                                                                       |  |    |