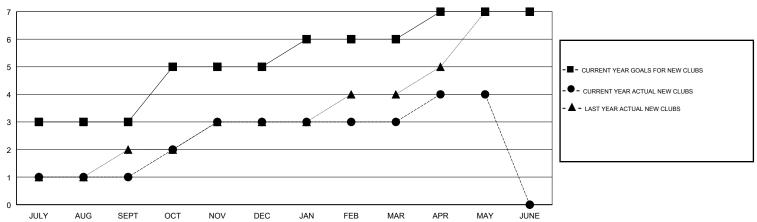

| 1         | 0             | JULY/AUG/SEPT         | 105                       | 175                     | 185                                          |  |
| OCT/NOV/DEC           | 2             | 2         | 0             | OCT/NOV/DEC           | 90                        | 90                      | 28                                           |  |
| JAN/FEB/MAR           | 1             | 0         | 0             | JAN/FEB/MAR           | 65                        | 68                      | 36                                           |  |
| APR/MAY/JUNE          | 1             | 1         | 0             | APR/MAY/JUNE          | 55                        | 40                      | 45                                           |  |

#### GOALS AND ACTUAL NEW CLUBS CUMULATIVE



#### GOALS AND ACTUAL MEMBERS CUMULATIVE



| DROPPED CLUBS: 0  DROPPED MEMBERS |     | 71 CLUBS OF 90 ADDED 1 OR MORE<br>NEW MEMBERS | GENDER DISTRIBUTION  MALE 1,606 (72.02%)  FEMALE 624 (27.98%)  Women Percentage Fiscal Year Goal: 28% |  |    |
|-----------------------------------|-----|-----------------------------------------------|-------------------------------------------------------------------------------------------------------|--|----|
| DECEASED                          | 9   | CLICK HERE FOR CUMULATIVE                     | TOTAL FAMILY UNIT MEMBERS                                                                             |  | 70 |
| CLUB CANCELLED                    | 0   | MEMBERSHIP DATA                               |